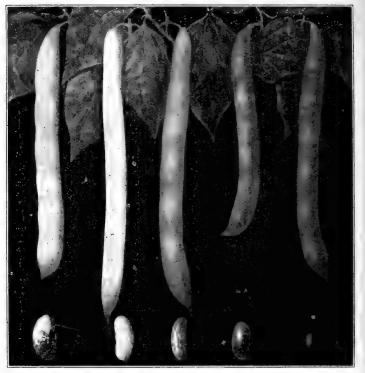

40 | \$5.50 |
| Davis Kidney Wax     | .25    | 1.40   | 5.50   |
| Longfellow Green Pod | .25    | 1.25   | 5.00   |
| Stringless Green Pod | .25    | 1.50   | 6.00   |
| Black Valentine      | .25    | 1.25   | 5.00   |

## Bean, New Large Green Seeded Pole "Carpinteria"

## Lima.

This may be rightfully called the most perfect Pole Lima Bean. As regards yield it is unsurpassed by any White Lima; the strong, vigorous, many branched vines produce an immense quantity of Giant pods filled with three or four, usually four, large broad beans.

The Beans are thicker than ordinary sorts, nearly every one perfect and retain their distinctive green color when dry or ripe better than other kinds. This green color is always indicative of high quality. Season similar to the Large White Lima.









Beginning at the left: (1) Wardwell's Wax; (2) Davis Kidney Wax; (3) Longfellow Green Pod; (4) Stringless Green Pod and (5) Black Valentine, types from nature of a few Vaughan's Special Beans, our own breeding and growing in Central Michigan.

## First Early Cabbage, Copenhagen Market

A new Danish grown strain of a popular Dutch cabbage "Early Ditmarsher" Copenhagen Market promises to fulfill a long felt want in America. It is a solid headed flat cabbage of almost the same season as Wakefield. The important features in its favor are uniform ripening, so that harvest may be completed in almost one picking; solid head of good keeping quality so that the heads may be kept in case of a temporary market glut; heavy yield, the flat varieties producing a much heavier crop than the oblong sorts